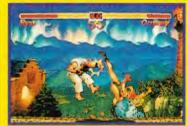

## **ROUND ONE: GRAPHICS**

In this first round we examine the graphics

of each contender. Both titles are very impressive indeed — Mortal Kombat goes for the digitised graphical realism, whereas Street Fighter II opts for a more cartoon-like approach. Both games have excellent backdrops, sprites and animation. Overall, the MEAN MACHINES crew agreed that Street Fighter II had the better visuals arguing that the Capcom game had more graphics, better colour schemes and slightly better ani-

mation. Although the overall effect of Mortal Kombat's

graphics are excellent in motion, some of the sprites and backdrops seem a bit rough around the edges.

Tasty she may be but Sonya still gets pipped at the post in the looks department.

**MORTAL KOMBAT** 

STREET FIGHTER II

that this lardy-ass is a good looker!

KO

SCARPION.

4000

The depth of detail in the Streetfighter graphics make it a sure fire winner.